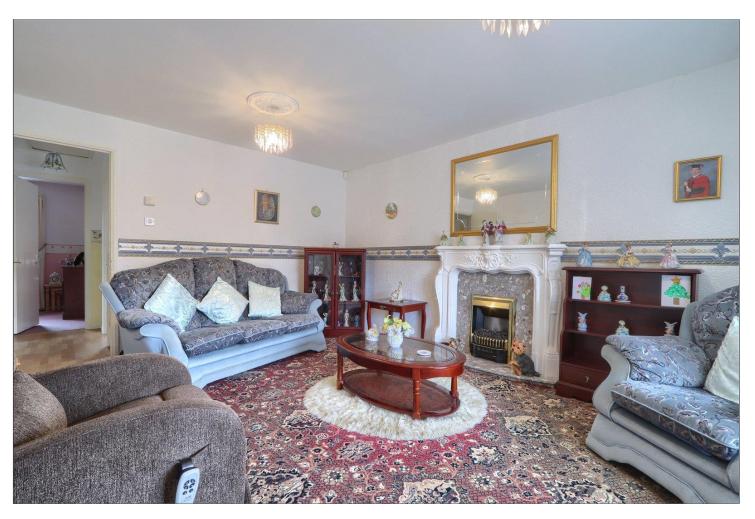

### LIVING ROOM - 4.9m x 3.58m (16'1" x 11'9")

With double glazed box cantilevered window to the front aspect, two single radiators, Louis style fireplace with marble back and hearth and electric fire.