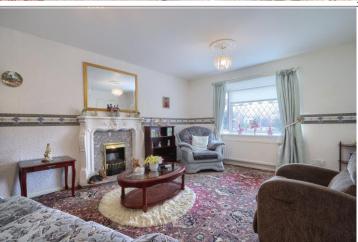

### LIVING ROOM - 4.9m x 3.58m (16'1" x 11'9")

With double glazed box cantilevered window to the front aspect, two single radiators, Louis style fireplace with marble back and hearth and electric fire.