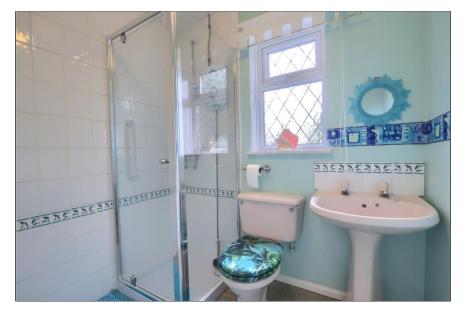

## BEDROOM TWO - 3.1m x 2.51m (10'2" x 8'3")

With double glazed window to the rear aspect and Gas Board installed `gas wall heater'.

**SHOWER ROOM** - With double glazed window to the side aspect, newly installed shower cubicle, low level WC, pedestal wash hand basin, and twin radiator.