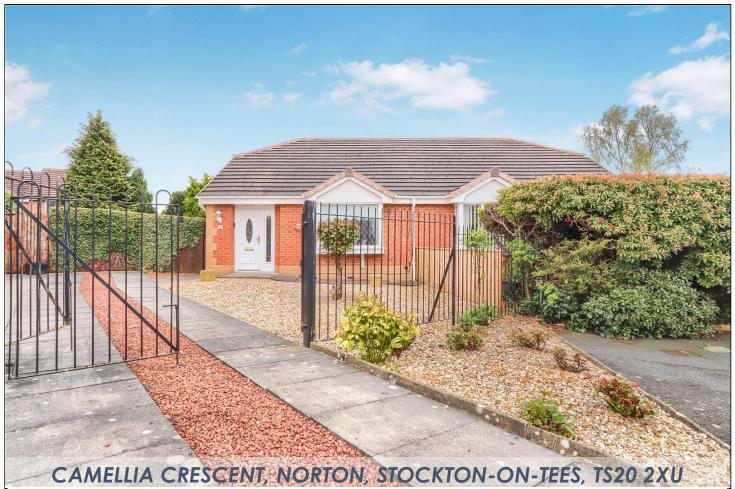

- ▲ A Very Nice Example of a Semi Detached Bungalow
- ▲ The Property is In Good Order & Only Requires Cosmetics
- ▲ Corner Plot in an Attractive Cul-De-Sac
- Generous Off Road Parking

- Attractive Private Gardens
- Central Heating
- Fully Alarmed
- UPVC Double Glazing

£135,000

This modern and bright semi-detached bungalow has a genuinely lovely feel when you walk through for the first time.

The property sits on a lovely corner plot with attractive private South facing gardens.

# CAMELLIA CRESCENT, TS20 2XU

with mixer tap, plumbing for washing machine, electric oven and gas hob, space for dryer and fridge.