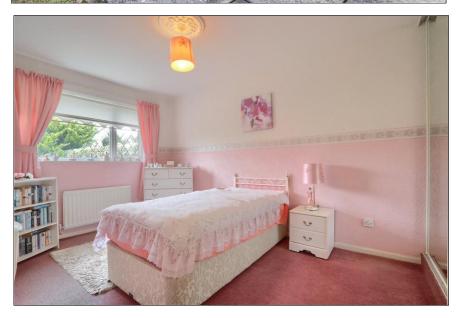

# BEDROOM ONE - 3.86m (12'8") to front of wardrobes x 2.67m (8'9")

With double glazed window to the rear aspect, single radiator, and mirror fitted wardrobes.