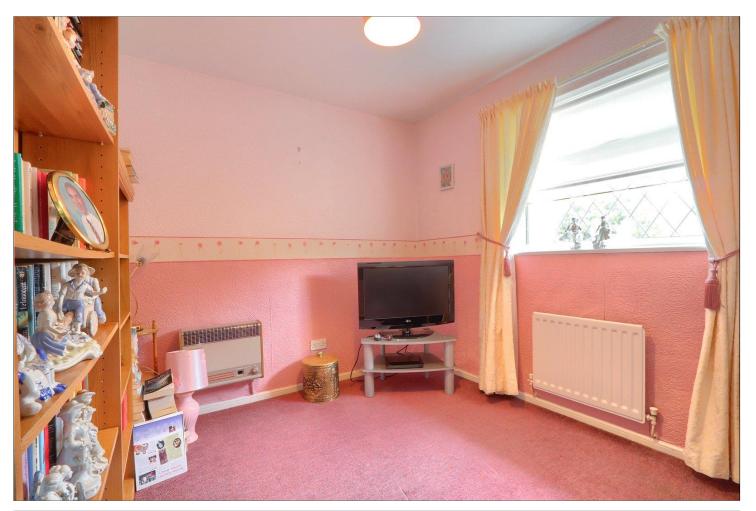

## BEDROOM TWO - 3.1m x 2.51m (10'2" x 8'3")

With double glazed window to the rear aspect and Gas Board installed `gas wall heater'.

**SHOWER ROOM** - With double glazed window to the side aspect, newly installed shower cubicle, low level WC, pedestal wash hand basin, and twin radiator.