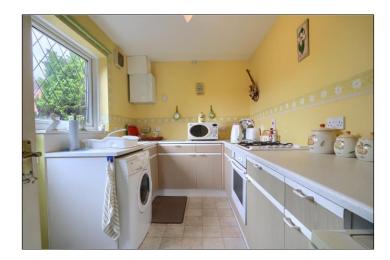

### KITCHEN - 3.28m x 2.2m (10'9" x 7'3")

With double glazed window and door to the side aspect, wall, drawer, and floor units with complementary worktops incorporating an on and a half bowl sink and drainer unit

# CAMELLIA CRESCENT, TS20 2XU

with mixer tap, plumbing for washing machine, electric oven and gas hob, space for dryer and fridge.